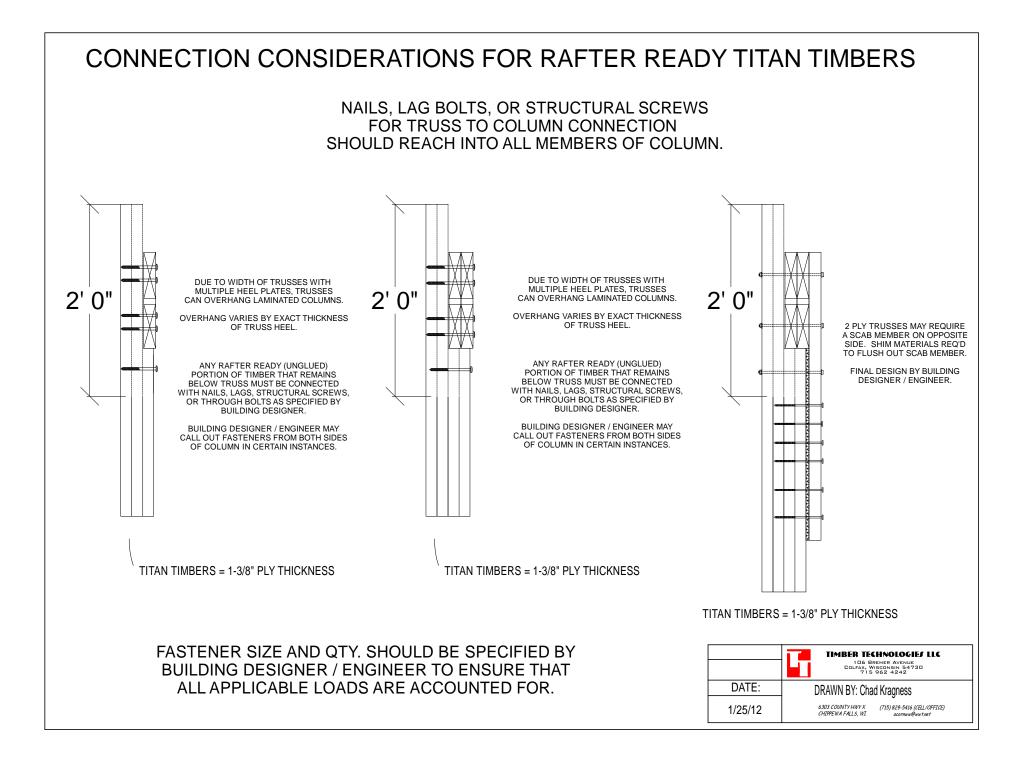

Date: 1/30/12

To our valued customers,

Due to increased customer request Timber Technologies will begin to offer 3ply 2x6, 3ply 2x8, 4ply 2x6 and 4ply 2x8 columns 14' - 24' with Rafter Ready <u>all plies</u> as standard. This means there will be no glue between any of the plies on these stocking items for 24 inches. In the past we have offered these items as Rafter Ready one ply as the standard. This change will allow for easier attachment of multiple ply trusses and more options for setting the columns in the field.

Fully glued and special Rafter Ready columns will still be available upon request.

See attached drawing for recommended truss attachment or check out the website or call for more information.

www.timber-technologies.com Toll Free: 1-866-727-5625

Please Note: The suggested attachment is a recommendation only! All truss and rafter attachments should be reviewed by project engineer of record.

Thank you for your business.

Best regards,

Sales and Support Department Timber Technologies, llc