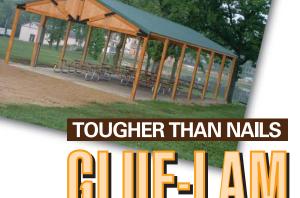

## **BIG, BOLD, BEAUTIFUL**

Timber Technologies all New Titan Truss simply the perfect answer for entry door ways, dormers, picnic shelters and open cabin roof systems.

Titan Trusses have a solid Glue-Lam construction giving them incredible strength with clear spans up to 40' and the elegance of flat black gang plates. Choose from multiple species; SYP, SPF, Douglas Fir and Cedar.

## **STRUCTURAL & RENEWABLE**

Glue-Lam Titan Trusses are attractive, structural and are made of a renewable resource, wood. This truss can be used for commercial residential, and agricultural buildings. Stain or paint to compliment your structure.